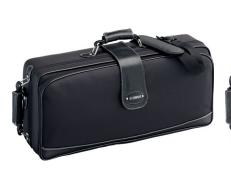

## Improved low B/C# connection

current

Fingering remains the same but the new connection has a longer lever and keeps adjustment more stable. Improved response of lower notes.

new

New Cases

ASC/TSC-600E

Lightweight semi-hard case that can be carried by hand, with shoulder strap or like a backpack.