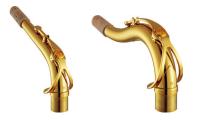

## **VAS/YTS-62 Key Features**

New 62 neck

Slightly narrower bore, blows comfortably and gives a faster response. Easy to control, slightly darker tone with a more solid tonal core.

| Former Series            |               | New Series                 |                                                     |
|--------------------------|---------------|----------------------------|-----------------------------------------------------|
| YAS/YTS-62               | Specification | YAS/YTS-62                 | Advantage                                           |
| G1 Neck                  | Neck          | New 62 neck                | Slightly narrower bore, blows comfortably and gives |
| (in Germany C-Neck)      |               |                            | a faser response. Easy to control, slightly darker  |
|                          |               |                            | tone with a more solid tonal core.                  |
| Current low B/C#         | Low B/C#      | Improved low B/C#          | Fingering remains the same but the new connection   |
| connection short arm     | connection    | connection with longer arm | has a longer lever and keeps adjustment more        |
|                          |               |                            | stable. Improved response of lower notes.           |
| Simple design            | Engraving     | New Design                 | Beautifully elaborated with finer detail.           |
| Lightweight semi-hard    | Case          | Lightweight semi-hard case | Two handles, shoulder strap and rucksack and        |
| case with shoulder strap |               |                            | additional pocket for music and accessories.        |