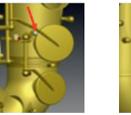

## Improved low B/C# connection

current

Fingering remains the same but the new connection has a longer lever and keeps adjustment more stable. Improved response of lower notes.

new

New Cases

ASC/TSC-600E

Lightweight semi-hard case that can be carried by hand, with shoulder strap or like a backpack.

| Former Series            |               | New Series                 |                                                     |
|--------------------------|---------------|----------------------------|-----------------------------------------------------|
| YAS/YTS-62               | Specification | YAS/YTS-62                 | Advantage                                           |
| G1 Neck                  | Neck          | New 62 neck                | Slightly narrower bore, blows comfortably and gives |
| (in Germany C-Neck)      |               |                            | a faser response. Easy to control, slightly darker  |
|                          |               |                            | tone with a more solid tonal core.                  |
| Current low B/C#         | Low B/C#      | Improved low B/C#          | Fingering remains the same but the new connection   |
| connection short arm     | connection    | connection with longer arm | has a longer lever and keeps adjustment more        |
|                          |               |                            | stable. Improved response of lower notes.           |
| Simple design            | Engraving     | New Design                 | Beautifully elaborated with finer detail.           |
| Lightweight semi-hard    | Case          | Lightweight semi-hard case | Two handles, shoulder strap and rucksack and        |
| case with shoulder strap |               |                            | additional pocket for music and accessories.        |