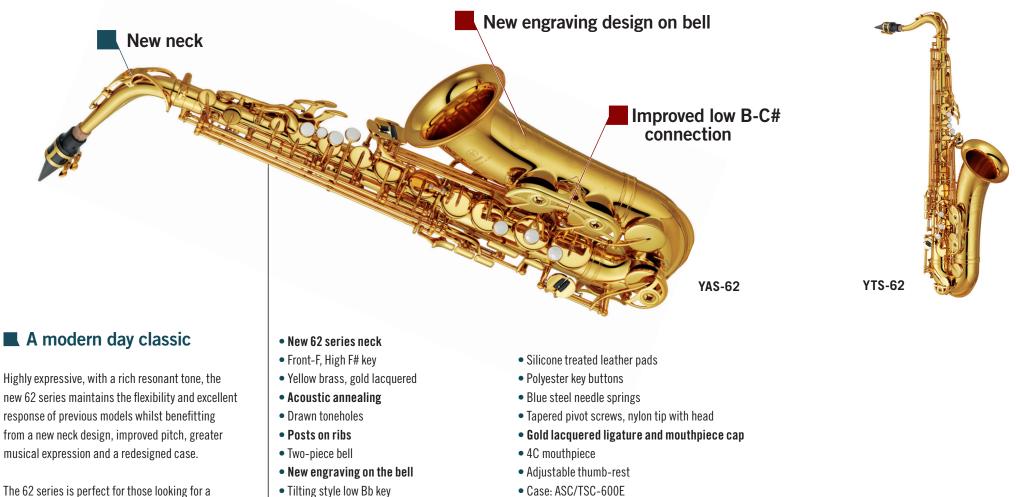

## **NEW** Professional Saxophones

YAS/YTS-62

versatile saxophone for all walks of musical life.

- Tilting style low Bb key
- Improved low B-C# connection

 Case: ASC/TSC-600E • Optional models: Silver plated YAS/YTS-62S

## **VAS/YTS-62 Key Features**

New 62 neck

Slightly narrower bore, blows comfortably and gives a faster response. Easy to control, slightly darker tone with a more solid tonal core.

## Improved low B/C# connection

current

Fingering remains the same but the new connection has a longer lever and keeps adjustment more stable. Improved response of lower notes.

new

New Cases

ASC/TSC-600E

Lightweight semi-hard case that can be carried by hand, with shoulder strap or like a backpack.

| Former Series            |               | New Series                 |                                                     |
|--------------------------|---------------|----------------------------|-----------------------------------------------------|
| YAS/YTS-62               | Specification | YAS/YTS-62                 | Advantage                                           |
| G1 Neck                  | Neck          | New 62 neck                | Slightly narrower bore, blows comfortably and gives |
| (in Germany C-Neck)      |               |                            | a faser response. Easy to control, slightly darker  |
|                          |               |                            | tone with a more solid tonal core.                  |
| Current low B/C#         | Low B/C#      | Improved low B/C#          | Fingering remains the same but the new connection   |
| connection short arm     | connection    | connection with longer arm | has a longer lever and keeps adjustment more        |
|                          |               |                            | stable. Improved response of lower notes.           |
| Simple design            | Engraving     | New Design                 | Beautifully elaborated with finer detail.           |
| Lightweight semi-hard    | Case          | Lightweight semi-hard case | Two handles, shoulder strap and rucksack and        |
| case with shoulder strap |               |                            | additional pocket for music and accessories.        |