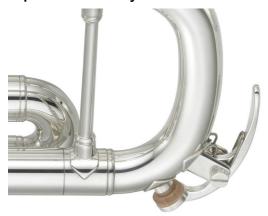

#### Reverse tuning slide

The YTR-8335R(S) achieves smooth resistance and airflow that only a reverse tuning slide design can offer, for easy, comfortable playability and harmonically rich tone.

#### New bell design

A new bell design contributes to optimum resistance for a powerful tonal core. The new design also enhances playability in the upper register.

#### Thinner valve casing and pistons, modified angle of branch tube (knuckle)

Thinner valve casing and pistons, as well as the modified angle of the branch tube (knuckle), result in improved response and provide the performer with an ideal blowing resistance.

#### **Button on 1st slide**

The button on the 1st slide is to fine-tune the blowing resistance for better control.

#### **Improved Water Key**

The height of the main slide water key gutter has been increased for optimum resistance, and the ends of the water key spring have been curled for improved response.