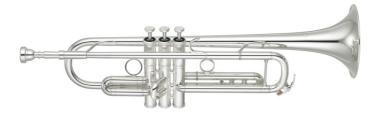

# Ackerman Music YTR-8335R\_02

B FLAT TRUMPETS

Xeno Bb trumpet, Bell: Yellow brass, 123mm (4-7/8"), Bore: ML 11.65mm (0.459"), Weight: Heavy, Mouthpiece: TR16C4

#### **Innovation that Inspires**

This model adopts a unique "reverse-style" design with staggered main pipe valve slides, creating a smooth response. A heavy mouthpiece receiver and daring removal of the third valve water key results in a superb balance of playability and tonal quality. With this model, musicians will be able to produce a firm sound in all dynamic ranges, from delicate pianissimo to powerful fortissimo.