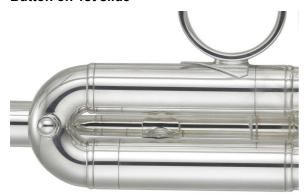

#### Reverse tuning slide

The YTR-8335R(S) achieves smooth resistance and airflow that only a reverse tuning slide design can offer, for easy, comfortable playability and harmonically rich tone.