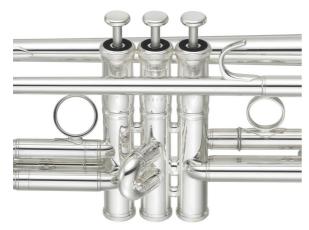

#### Thinner valve casing and pistons, modified angle of branch tube (knuckle)

Thinner valve casing and pistons, as well as the modified angle of the branch tube (knuckle), result in improved response and provide the performer with an ideal blowing resistance.

#### **Button on 1st slide**

The button on the 1st slide is to fine-tune the blowing resistance for better control.

#### **Improved Water Key**

The height of the main slide water key gutter has been increased for optimum resistance, and the ends of the water key spring have been curled for improved response.