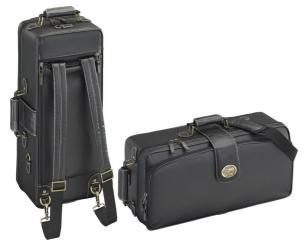

#### Case

New TRC-800E double case with a strap.

## **Specifications**

| Accessories          |            |          |  |
|----------------------|------------|----------|--|
| Included Accessories | Case       | TRC-800E |  |
|                      | Mouthpiece | TR16C4   |  |